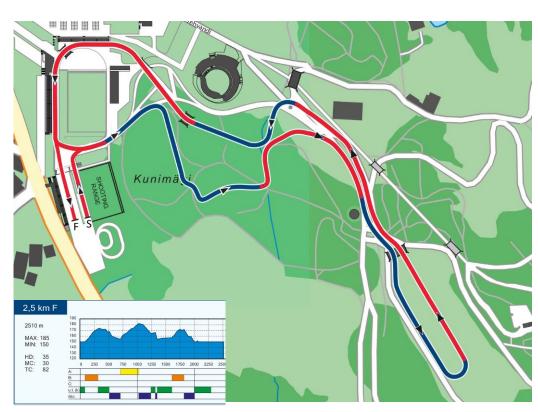

#### **COURSE**

- 2,5km course for CL and F
- START: 2 tracks
- FINISH: 2 corridors
- 2 classical tracks on first uphill
- No coaching on the stadium and downhills