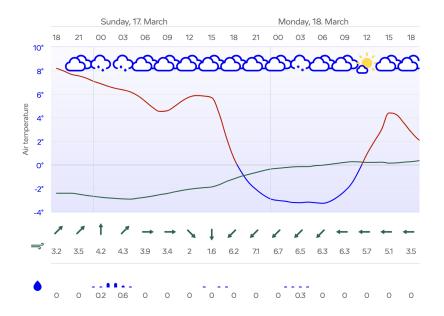

#### **WEATHER FORECAST**

https://www.ilmateenistus.ee/ilm/prwognoosid/locality-forecast/?lang=en&coordinates=58.057457;26.497551