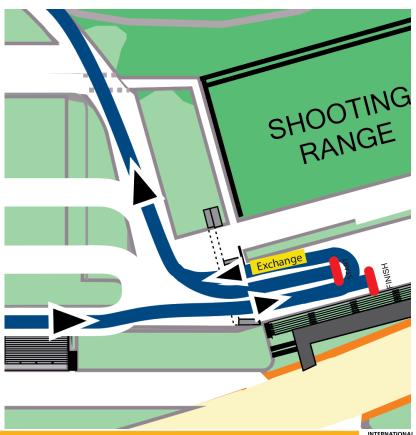

#### **COURSE**

- 2,5km course for CL and F
- START: 2 tracks
- FINISH: 2 corridors
- 2 classical tracks on first uphill
- No coaching on the stadium and downhills