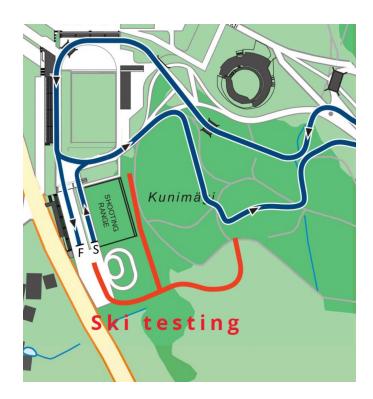

#### **SKI TESTING and WARM-UP**

- Competition course is open at 8.30 in the morning for warm-up.
- Course will be closed 5 minutes before first start.
- Ski testing is allowed only on testing course