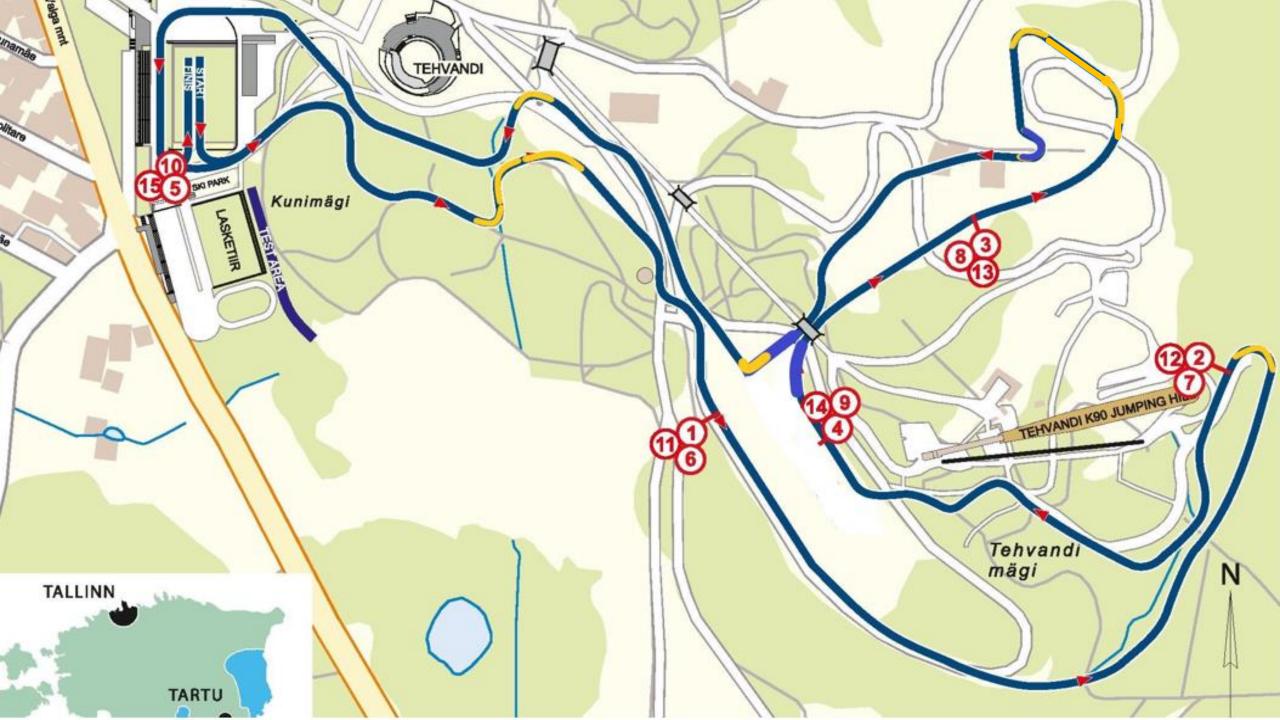

## TURNING TECHNIQUE ZONES

- Marked
- Marked on map with yellow

## **COURSE PREPARATION and GROOMING**

- •Ladies 10 km, Men 15 km
- The Course is prepared in early morning
- •In Start 1 track
- No coaching on stadium
- •Questions? Comments?