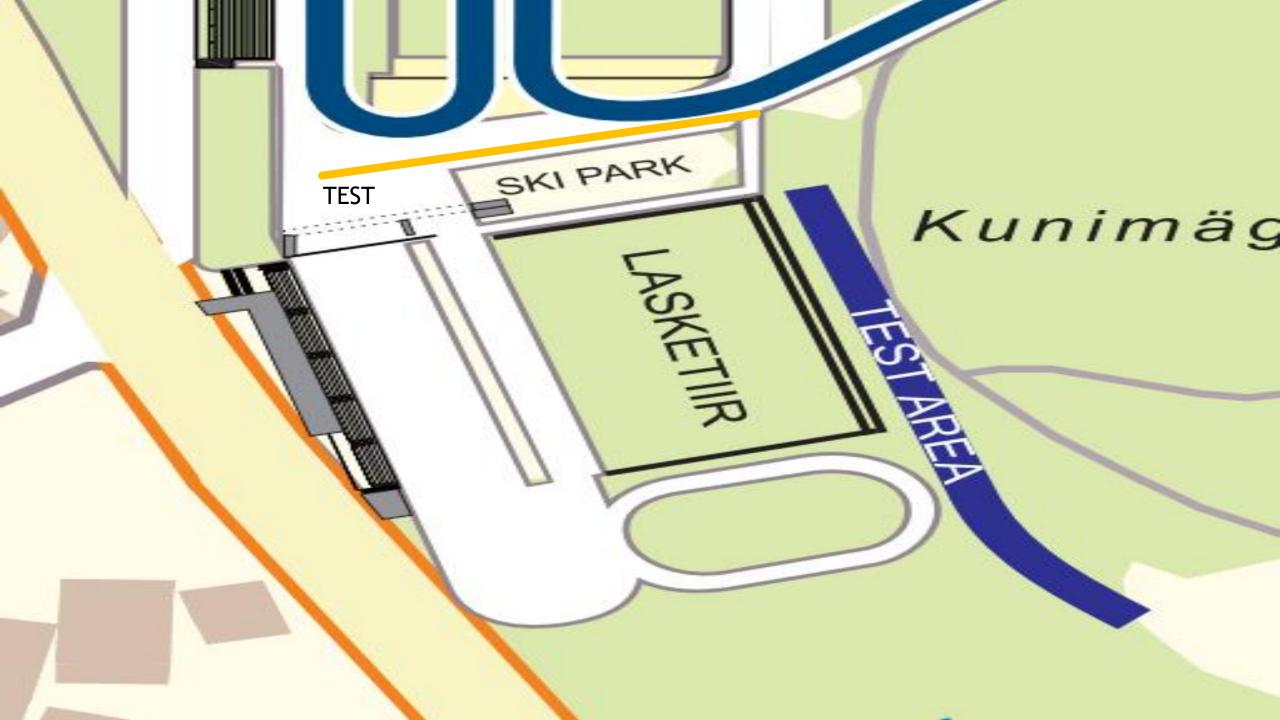

#### SKI TESTING AND WARM UP

- Ski testing is allowed only on testing courses
- Competition track is open at 8.00 in the morning
- Competition track is closed 5 min before race
- •Warm up during the race marathon track
- During the competition are racing track closed

## TURNING TECHNIQUE ZONES

- Marked
- Marked on map with yellow