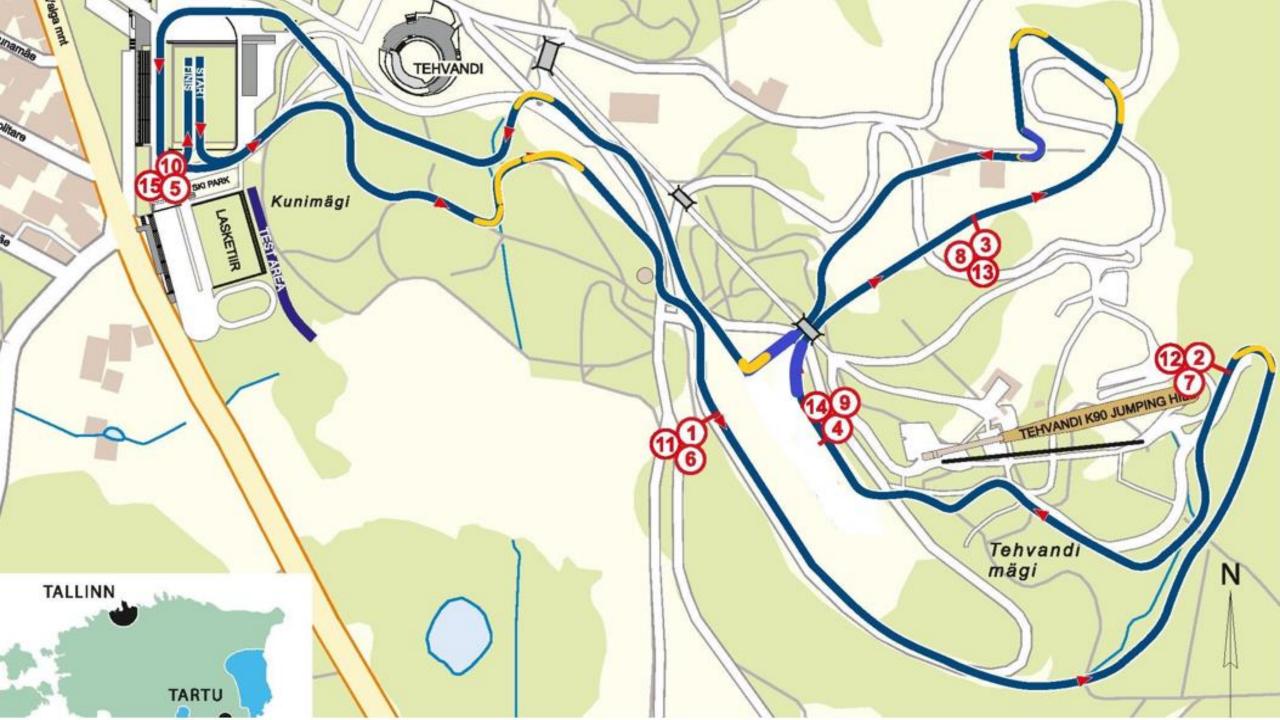

# TURNING TECHNIQUE ZONES

Marked with branches

Marked on map with yellow

- **COURSE PREPARATION and GROOMING** 
  - •Ladies 20 km, Men 30 km
  - •The Course is prepared in late evening
  - In Start 1 track
  - •Corner technic areas are marked on the map
  - No coaching on stadium
  - Questions? Comments?