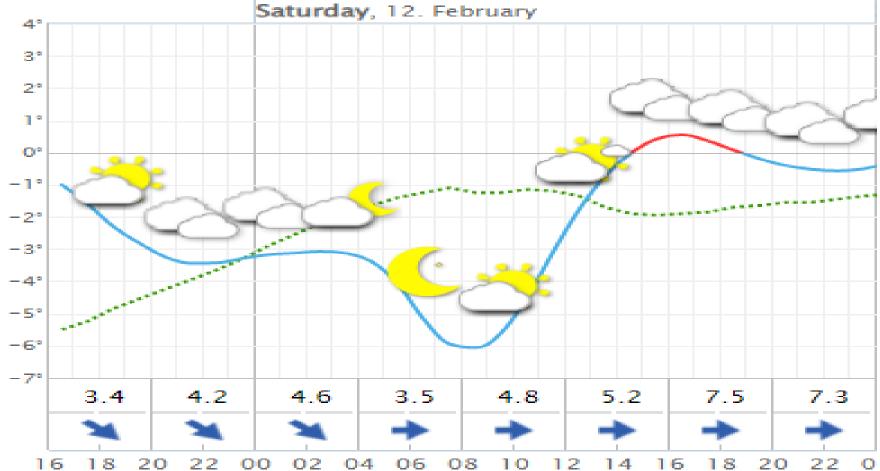

https://www.ilmateenistus.ee/asukohaprognoos/?coordinates=58.0576439226234;26.495801384 9932