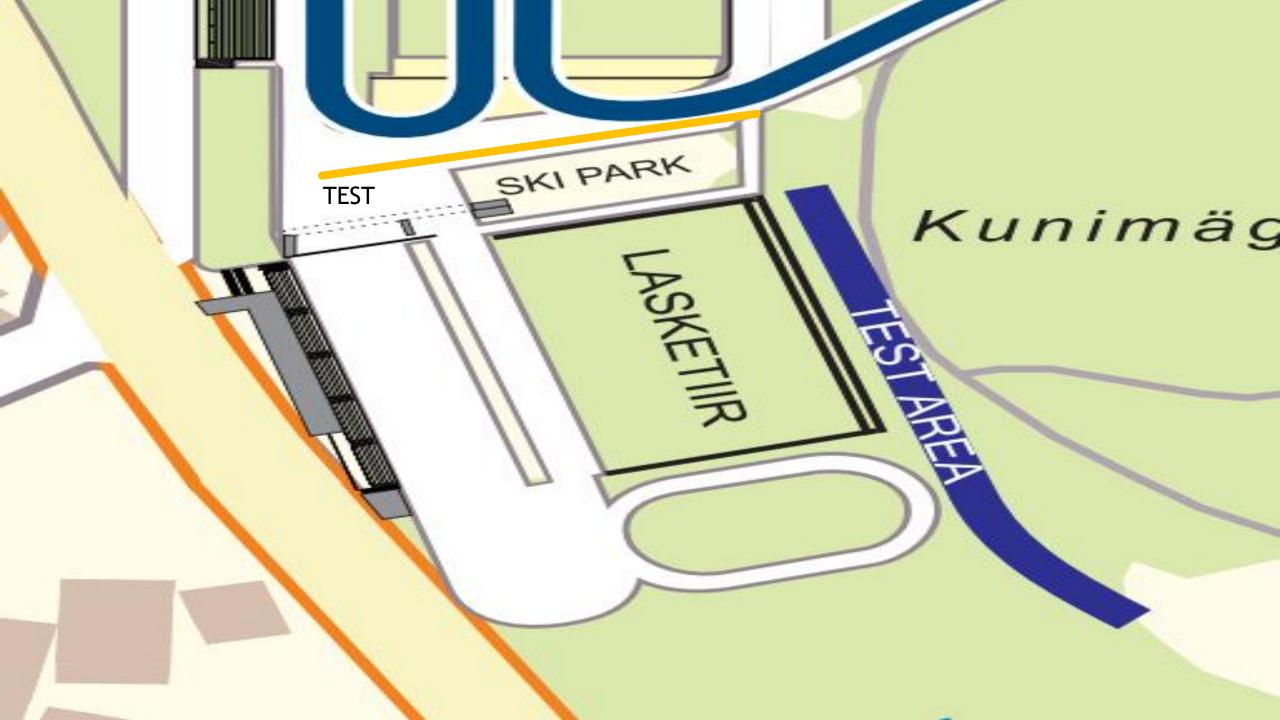

#### SKI TESTING AND WARM UP

- •Ski testing is allowed only on testing courses
- •Competition track is open at 8.00 in the morning
- Competition track closed 5 min before race
- •Warm up during the race marathon track
- •During the competition are racing track closed

# TURNING TECHNIQUE ZONES

Marked with branches

Marked on map with yellow